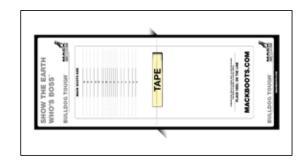

2. FOLD AND JOIN THE TWO PIECES OF THE GUIDE TOGETHER USING STICKY TAPE

- 3. STAND UP AND PLACE YOUR FOOT ON THE MEASURING GUIDE WITH YOUR HEEL ALIGNING UP TO THE LINE ON THE FINAL PAGE
- 4. TO MEASURE SIZE, SELECT SIZE THAT IS ON THE LINE PAST YOUR LONGEST TOE. REPEAT THIS WITH THE OTHER FOOT.
- 5. SELECT THE SIZE THAT FITS THE LARGEST FOOT.

PLEASE NOTE: THIS IS A GUIDE ONLY. ALLOW FOR SOCKS.

THE SIZING IS BASED ON CHART REFLECTS US SIZING

**PLACE HEEL ON THE LINE** 

**MACKBOOTS.COM** 

**BULLDOG TOUGH®** 

MACK, Mack and the Bulldog design oval logo, Bulldog design, Built Like A Mack Truck and Bulldog Tough are registered trademarks of Mack Trucks, Inc. All rights reserved